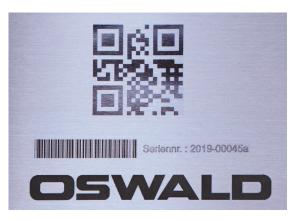

PORTABLE AND COMPACT





## **EASY MARKING OF BIG PARTS**

#### **MARKING MATERIALS**

- Metals: steel, cast iron, aluminium, copper, bronze, brass, stainless steel
- Ceramics
- Plastics (nontransparents)
- · Wood, leather

### **MARKING OBJECTS**



Code









- Oxidation labeling
- Remelting process
- Color occasion marking

#### **COMPONENTS**

· Pulsed fiber laser with 20 W optical output (up to 4,3 kW pulse peak power)

**POSSIBLE MARKING TECHNIQUES** 

- High-precision galvo scanner
- Safety-SPS according Industry standards
- Li-Ion battery technology

#### **SCOPE OF APPLICATION**

- Industry
- Handcraft
- Trade
- Service
- ... and much more!



#### **CREATE YOUR JOBS ANYWHERE**

Easy to program the marking objects.- "From the field for the field"



#### **MARKING EXAMPLE**



Marking example on VA-steel