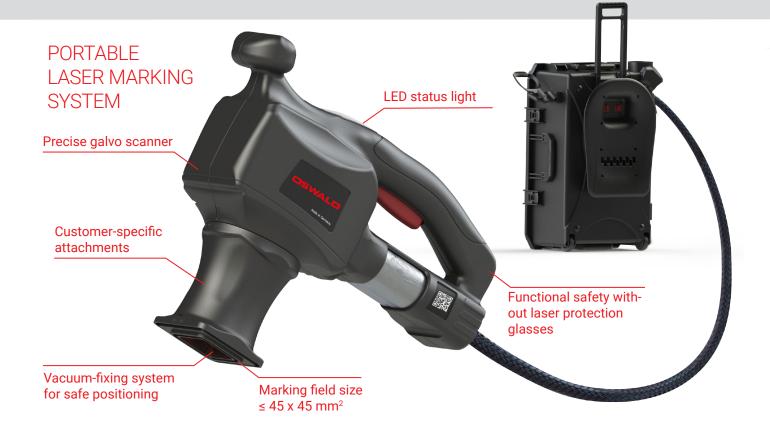

# LASER MARKING SYSTEM PORTABLE AND COMPACT

#### **COMPONENTS**

· Pulsed fiber laser with 20 W optical output (up to 4,3 kW pulse peak power)

**POSSIBLE MARKING TECHNIQUES** 

- High-precision galvo scanner
- Safety-SPS according Industry standards
- Li-Ion battery technology