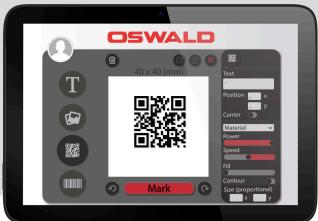

#### **CREATE YOUR JOBS ANYWHERE**

Easy to program the marking objects.- "From the field for the field"